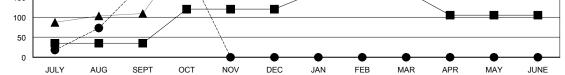

## GMT: NAZMUL HAQUE

|               |                  | Clubs             |                  |                  | Members<br>RESULTS FOR 2015-2016 |                    |                                     |                    |                  |
|---------------|------------------|-------------------|------------------|------------------|----------------------------------|--------------------|-------------------------------------|--------------------|------------------|
|               | RESU             | LTS FOR 2015-2016 | 3                |                  |                                  |                    |                                     |                    |                  |
| QUARTER       | NEW CLUB<br>GOAL | NEW CLUBS         | DROPPED<br>CLUBS | NET<br>GAIN/LOSS | QUARTER                          | NEW MEMBER<br>GOAL | CHARTER AND<br>NEW MEMBERS<br>ADDED | DROPPED<br>MEMBERS | NET<br>GAIN/LOSS |
| JULY/AUG/SEPT | 2                | 1                 | 0                | 1                | JULY/AUG/SEPT                    | 35                 | 258                                 | 74                 | 184              |
| OCT/NOV/DEC   | 2                | 0                 | 0                | 0                | OCT/NOV/DEC                      | 85                 | 51                                  | 10                 | 41               |
| JAN/FEB/MAR   | 2                | 0                 | 0                | 0                | JAN/FEB/MAR                      | 45                 | 0                                   | 0                  | 0                |
| APR/MAY/JUNE  | 0                | 0                 | 0                | 0                | APR/MAY/JUNE                     | -60                | 0                                   | 0                  | 0                |