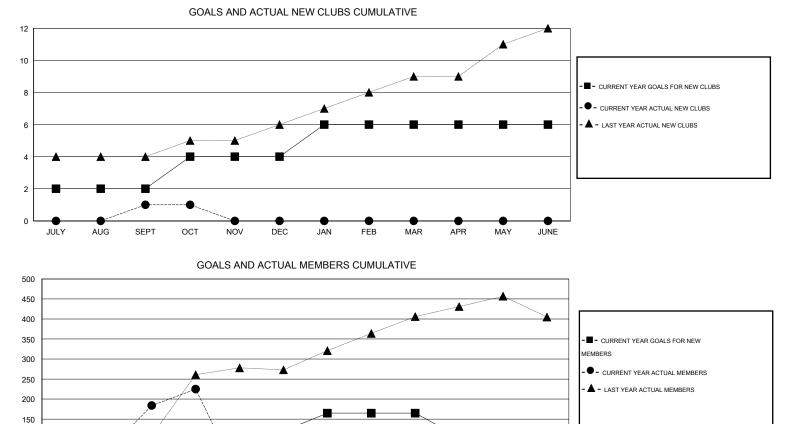

## GMT: NAZMUL HAQUE

|               |                  | Clubs             |                  |                  | Members<br>RESULTS FOR 2015-2016 |                    |                                     |                    |                  |
|---------------|------------------|-------------------|------------------|------------------|----------------------------------|--------------------|-------------------------------------|--------------------|------------------|
|               | RESU             | LTS FOR 2015-2016 | 3                |                  |                                  |                    |                                     |                    |                  |
| QUARTER       | NEW CLUB<br>GOAL | NEW CLUBS         | DROPPED<br>CLUBS | NET<br>GAIN/LOSS | QUARTER                          | NEW MEMBER<br>GOAL | CHARTER AND<br>NEW MEMBERS<br>ADDED | DROPPED<br>MEMBERS | NET<br>GAIN/LOSS |
| JULY/AUG/SEPT | 2                | 1                 | 0                | 1                | JULY/AUG/SEPT                    | 35                 | 258                                 | 74                 | 184              |
| OCT/NOV/DEC   | 2                | 0                 | 0                | 0                | OCT/NOV/DEC                      | 85                 | 51                                  | 10                 | 41               |
| JAN/FEB/MAR   | 2                | 0                 | 0                | 0                | JAN/FEB/MAR                      | 45                 | 0                                   | 0                  | 0                |
| APR/MAY/JUNE  | 0                | 0                 | 0                | 0                | APR/MAY/JUNE                     | -60                | 0                                   | 0                  | 0                |